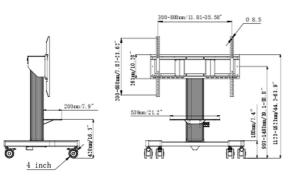

The 4-inch muting castor omni directional wheels make it easy and save to move the car around. The integrated screen bracket containing most VESA patterns, making it suitable for almost every display. Max supported display size is 86", max weight is 100kg.

## 1 TECHNICAL SPECIFICATION

Height adjustment Max weight capacity VESA maximum 500mm, Centre of the screen is 991 - 1491mm 100kg / monitor 800 x 600mm