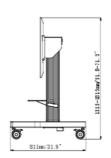

## 1 TECHNICAL SPECIFICATION

Height adjustment Max weight capacity VESA maximum 500mm, Centre of the screen is 991 - 1491mm 100kg / monitor 800 x 600mm