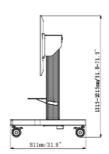

## 02 DIMENSIONS / WEIGHT

| Product dimensions W x H x D | 1090 x 1815 x 806mm |
|------------------------------|---------------------|
| Box dimensions W x H x D     | 1100 x 270 x 620mm  |
| Weight (without box)         | 41.8kg              |
| Weight (with box)            | 45.7kg              |
| EAN code                     | 4948570033102       |