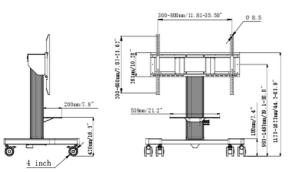

The 4-inch muting castor omni directional wheels make it easy and save to move the car around. The integrated screen bracket containing most VESA patterns, making it suitable for almost every display. Max supported display size is 86", max weight is 100kg.

## 1 TECHNICAL SPECIFICATION

Height adjustment Max weight capacity VESA maximum 500mm, Centre of the screen is 991 - 1491mm 100kg / monitor 800 x 600mm

## 02 DIMENSIONS / WEIGHT

| Product dimensions W x H x D | 1090 x 1815 x 806mm |
|------------------------------|---------------------|
| Box dimensions W x H x D     | 1100 x 270 x 620mm  |
| Weight (without box)         | 41.8kg              |
| Weight (with box)            | 45.7kg              |
| EAN code                     | 4948570033102       |