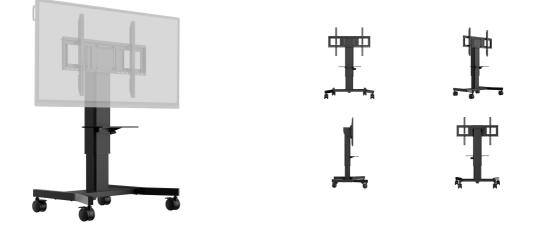

## Single column electric floor lift on wheels with easy mount brackets

An anti-collision, motorized trolley for touch screens up to VESA 800x600mm. This product is unique because of its screen size and easy mount with "pull & release" brackets. This mobile stand with electrical height adjustment provides a silent height adjustment.

The 4-inch muting castor omni directional wheels make it easy and save to move the car around. The integrated screen bracket containing most VESA patterns, making it suitable for almost every display. Max supported display size is 86", max weight is 100kg.