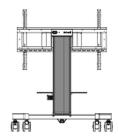

## Single column electric floor lift on wheels with easy mount brackets

An anti-collision, motorized trolley for touch screens up to VESA 800x600mm. This product is unique because of its screen size and easy mount with "pull & release" brackets. This mobile stand with electrical height adjustment provides a silent height adjustment.

The 4-inch muting castor omni directional wheels make it easy and save to move the car around. The integrated screen bracket containing most VESA patterns, making it suitable for almost every display. Max supported display size is 86", max weight is 100kg.