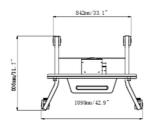

## 02 DIMENSIONS / WEIGHT

| Product dimensions W x H x D | 1090 x 1815 x 806mm |
|------------------------------|---------------------|
| Box dimensions W x H x D     | 1100 x 270 x 620mm  |
| Weight (without box)         | 41.8kg              |
| Weight (with box)            | 45.7kg              |
| EAN code                     | 4948570033102       |