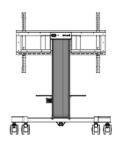

## Single column electric floor lift on wheels with easy mount brackets

An anti-collision, motorized trolley for touch screens up to VESA 800x600mm. This product is unique because of its screen size and easy mount with "pull & release" brackets. This mobile stand with electrical height adjustment provides a silent height adjustment.

The 4-inch muting castor omni directional wheels make it easy and save to move the car around. The integrated screen bracket containing most VESA patterns, making it suitable for almost every display. Max supported display size is 86", max weight is 100kg.